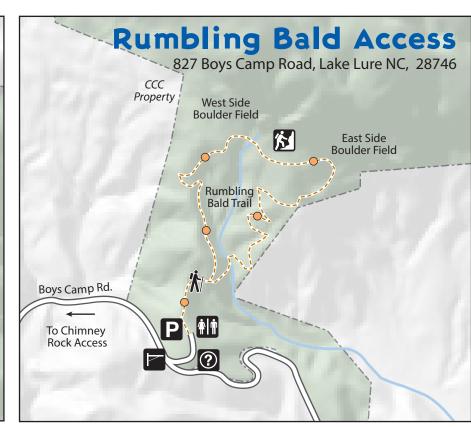

## Chimney Rock State Park

P.O. Box 220 Chimney Rock, NC 28720

GPS: 35.4398, -82.2485

(828) 625-1823 chimney.rock@ncparks.gov

| Trails                                                              |           |                          |                   |
|---------------------------------------------------------------------|-----------|--------------------------|-------------------|
| Trail                                                               | Distance  | Difficulty               | Blaze             |
| Riverwalk Trail                                                     | 0.1 mile  | easy                     |                   |
| Great Woodland Adventure Trail                                      | 0.4 mile  | easy                     |                   |
| Four Seasons Trail                                                  | 0.7 mile  | strenuous                |                   |
| Hickory Nut Falls Trail                                             | 0.7 mile  | moderate                 |                   |
| Outcroppings Trail                                                  | 0.2 mile  | strenuous                |                   |
| Exclamation Point Trail                                             | 0.3 mile  | strenuous                |                   |
| Skyline Trail                                                       | 1.1 miles | moderate                 | blue              |
| Rumbling Bald Trail                                                 | 1.5 miles | moderate                 | orange            |
| Weed Patch Mountain Trail* *only 1 mile of this trail is on Chimney | 0.0       | strenuous<br>rk property | • red             |
| Tunnel Trail                                                        | 0.15 mile | moderate                 | $\triangle$ white |