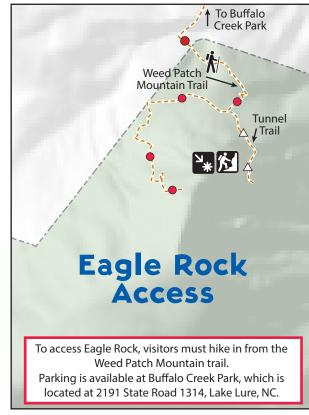

## Chimney Rock State Park

P.O. Box 220 Chimney Rock, NC 28720

GPS: 35.4398, -82.2485

(828) 625-1823 chimney.rock@ncparks.gov

| Trails                                                              |           |                          |                   |
|---------------------------------------------------------------------|-----------|--------------------------|-------------------|
| Trail                                                               | Distance  | Difficulty               | Blaze             |
| Riverwalk Trail                                                     | 0.1 mile  | easy                     |                   |
| Great Woodland Adventure Trail                                      | 0.4 mile  | easy                     |                   |
| Four Seasons Trail                                                  | 0.7 mile  | strenuous                |                   |
| Hickory Nut Falls Trail                                             | 0.7 mile  | moderate                 |                   |
| Outcroppings Trail                                                  | 0.2 mile  | strenuous                |                   |
| Exclamation Point Trail                                             | 0.3 mile  | strenuous                |                   |
| Skyline Trail                                                       | 1.1 miles | moderate                 | blue              |
| Rumbling Bald Trail                                                 | 1.5 miles | moderate                 | orange            |
| Weed Patch Mountain Trail* *only 1 mile of this trail is on Chimney | 0.0       | strenuous<br>rk property | • red             |
| Tunnel Trail                                                        | 0.15 mile | moderate                 | $\triangle$ white |