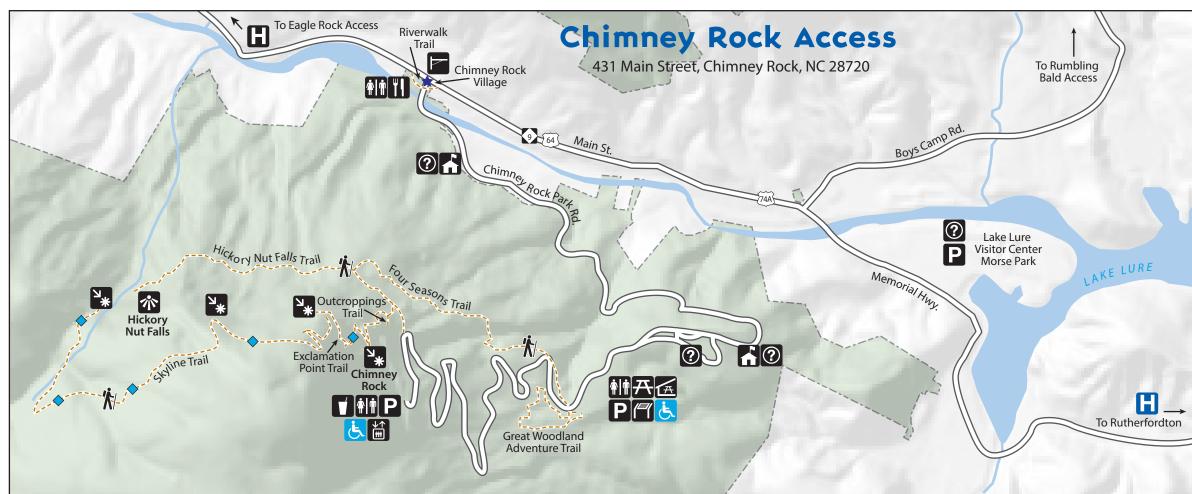

## Chimney Rock State Park

P.O. Box 220 Chimney Rock, NC 28720

GPS: 35.4398, -82.2485

(828) 625-1823 chimney.rock@ncparks.gov

| Trails                                                              |           |                          |                   |
|---------------------------------------------------------------------|-----------|--------------------------|-------------------|
| Trail                                                               | Distance  | Difficulty               | Blaze             |
| Riverwalk Trail                                                     | 0.1 mile  | easy                     |                   |
| Great Woodland Adventure Trail                                      | 0.4 mile  | easy                     |                   |
| Four Seasons Trail                                                  | 0.7 mile  | strenuous                |                   |
| Hickory Nut Falls Trail                                             | 0.7 mile  | moderate                 |                   |
| Outcroppings Trail                                                  | 0.2 mile  | strenuous                |                   |
| Exclamation Point Trail                                             | 0.3 mile  | strenuous                |                   |
| Skyline Trail                                                       | 1.1 miles | moderate                 | blue              |
| Rumbling Bald Trail                                                 | 1.5 miles | moderate                 | orange            |
| Weed Patch Mountain Trail* *only 1 mile of this trail is on Chimney | 0.0       | strenuous<br>rk property | • red             |
| Tunnel Trail                                                        | 0.15 mile | moderate                 | $\triangle$ white |