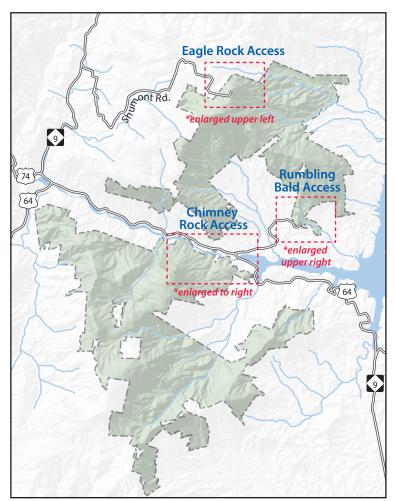

## Chimney Rock State Park

P.O. Box 220 Chimney Rock, NC 28720

GPS: 35.4398, -82.2485

(828) 625-1823 chimney.rock@ncparks.gov

| Trails                                                              |           |                          |                   |
|---------------------------------------------------------------------|-----------|--------------------------|-------------------|
| Trail                                                               | Distance  | Difficulty               | Blaze             |
| Riverwalk Trail                                                     | 0.1 mile  | easy                     |                   |
| Great Woodland Adventure Trail                                      | 0.4 mile  | easy                     |                   |
| Four Seasons Trail                                                  | 0.7 mile  | strenuous                |                   |
| Hickory Nut Falls Trail                                             | 0.7 mile  | moderate                 |                   |
| Outcroppings Trail                                                  | 0.2 mile  | strenuous                |                   |
| Exclamation Point Trail                                             | 0.3 mile  | strenuous                |                   |
| Skyline Trail                                                       | 1.1 miles | moderate                 | blue              |
| Rumbling Bald Trail                                                 | 1.5 miles | moderate                 | orange            |
| Weed Patch Mountain Trail* *only 1 mile of this trail is on Chimney | 0.0       | strenuous<br>rk property | • red             |
| Tunnel Trail                                                        | 0.15 mile | moderate                 | $\triangle$ white |