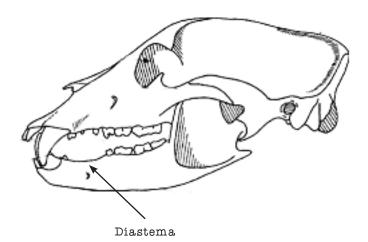

## HABITAT HUNT

A habitat is a place where an animal finds everything it needs to survive. For a Black Bear, finding their needs may require them to migrate across the state. Their range can be anywhere from 8 to 800 square miles. (North Carolina is only 503 miles wide by 100 miles tall). Food is a factor in how far they will migrate. Black Bears are omnivores, meaning they eat both plants and meat. But you may be surprised to know that 75% of their diet is plants. In fact they have a special gap in their teeth (called a diastema) that allows them to strip leaves off of plants.