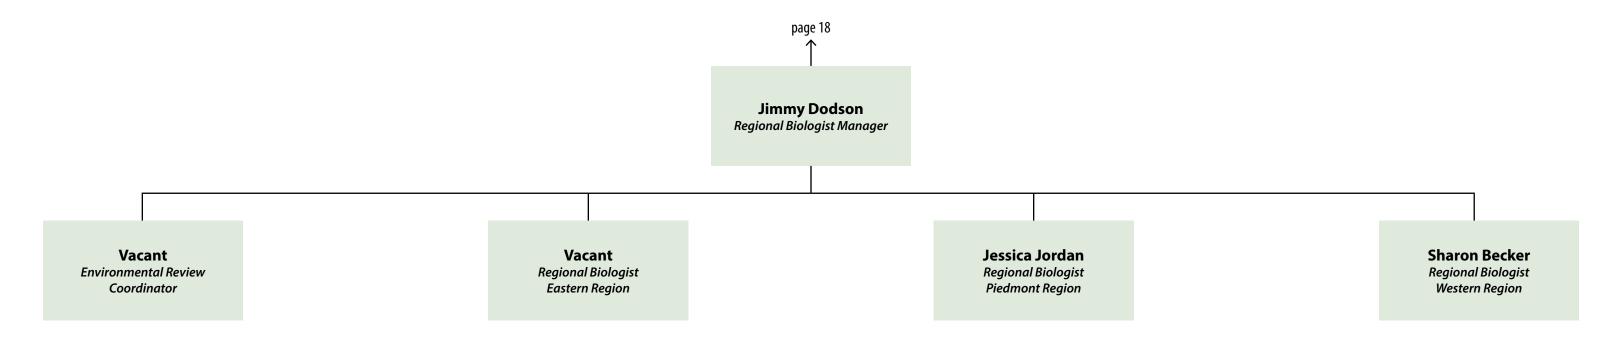

## Operations - Natural Resources

Operations - Natural Resources - Invasive Species

Operations - Natural Resources - Fire

Operations - Natural Resources - Biologists