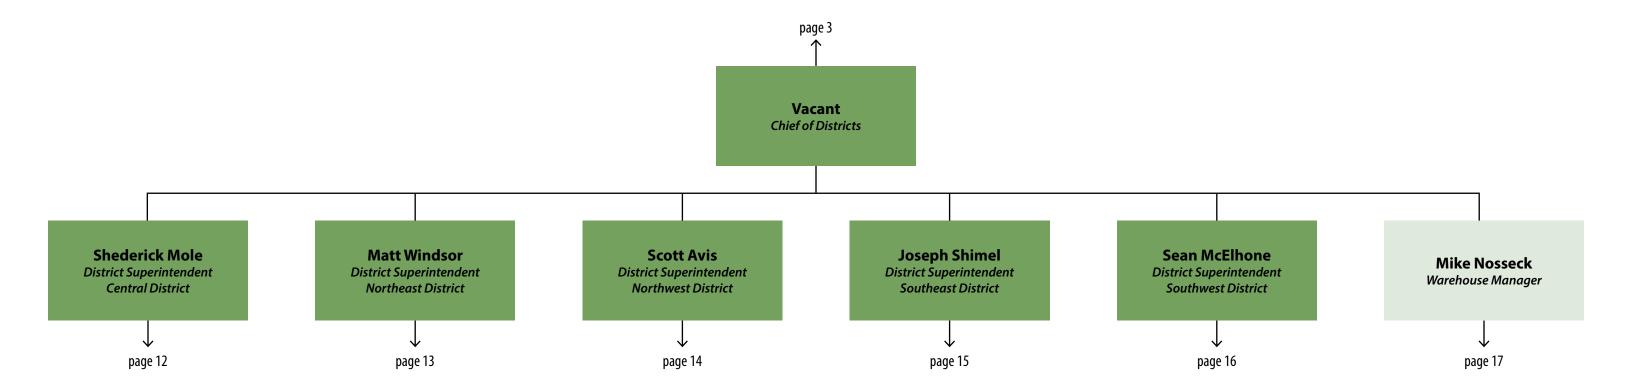

## Operations - Districts

Operations - Districts - Central

Operations - Districts - Northeast

Operations - Districts - Northwest

Operations - Districts - Southeast

Operations - Districts - Southwest

Operations - Districts - Warehouse