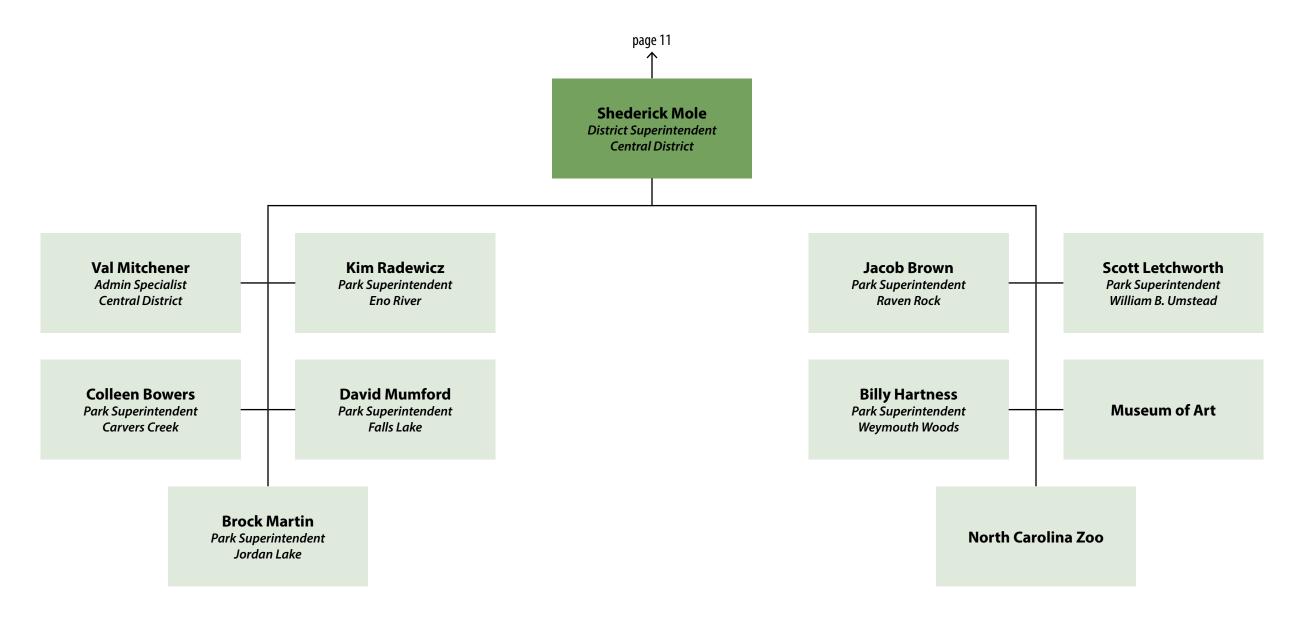

## Operations - Districts

Operations - Districts - Central

Operations - Districts - Northeast

Operations - Districts - Northwest

Operations - Districts - Southeast

Operations - Districts - Southwest

Operations - Districts - Warehouse