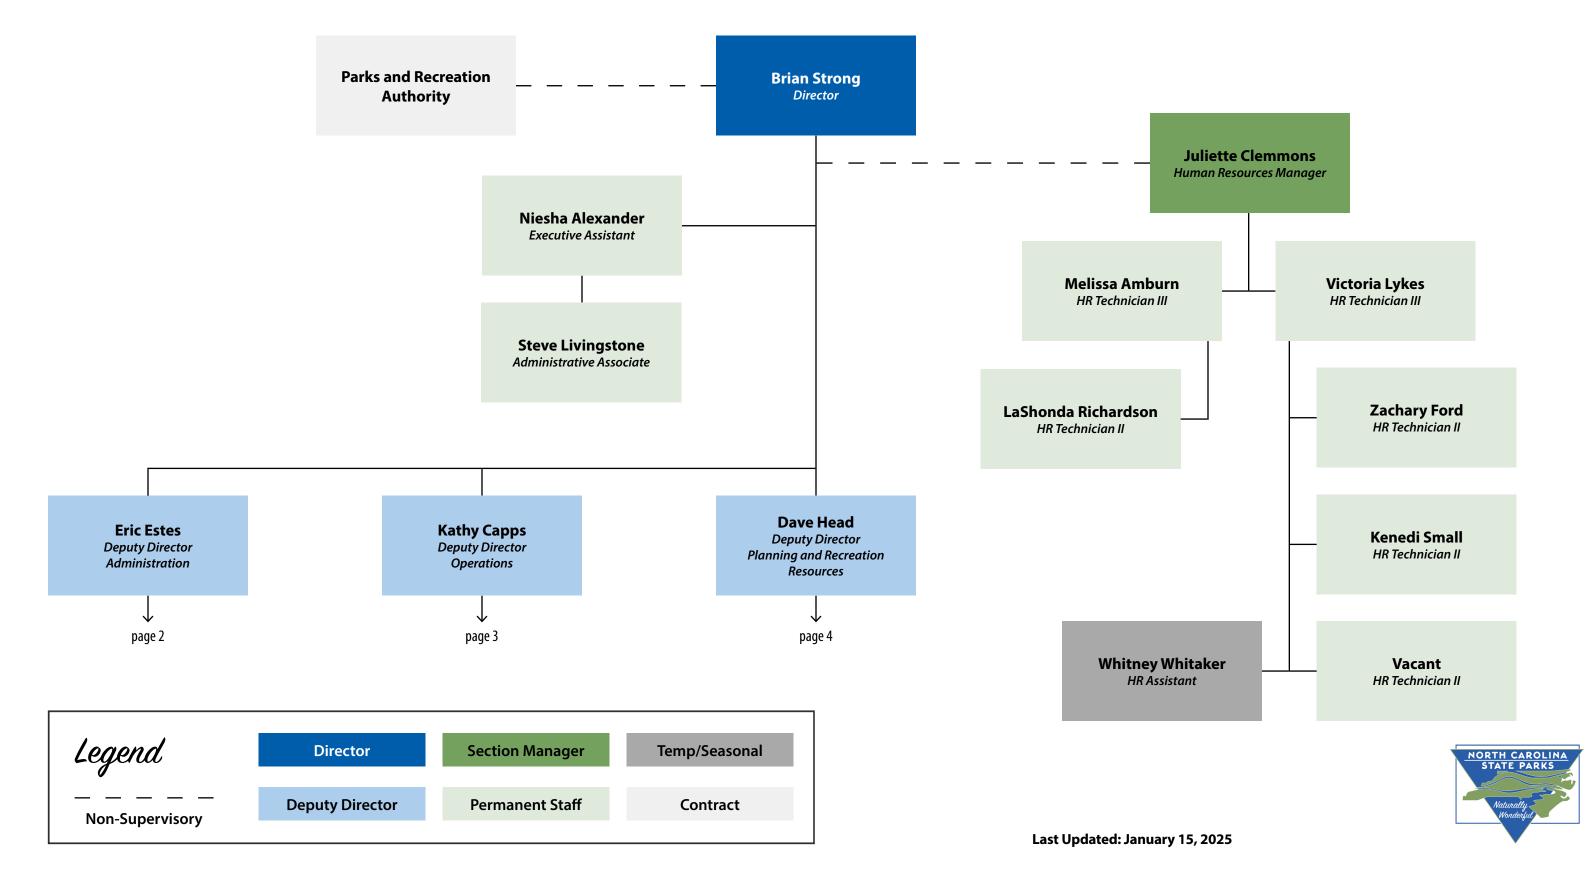

## NORTH CAROLINA DIVISION OF PARKS AND RECREATION

# Organization Chart



#### NORTH CAROLINA DIVISION OF PARKS AND RECREATION - ADMINISTRATION







#### NORTH CAROLINA DIVISION OF PARKS AND RECREATION - OPERATIONS







#### NORTH CAROLINA DIVISION OF PARKS AND RECREATION - PLANNING & REC RESOURCES







## Administration - Applications Systems



Administration - Design, Construction, and Maintenance







## Administration - Design, Construction, and Maintenance









#### Administration - Finance







## Administration - Marketing and Communications







## Administration – Information Technology





## Operations - Districts







Operations - Districts - Central





Operations - Districts - Northeast





Operations - Districts - Northwest





Operations - Districts - Southeast





Operations - Districts - Southwest





Operations - Dis