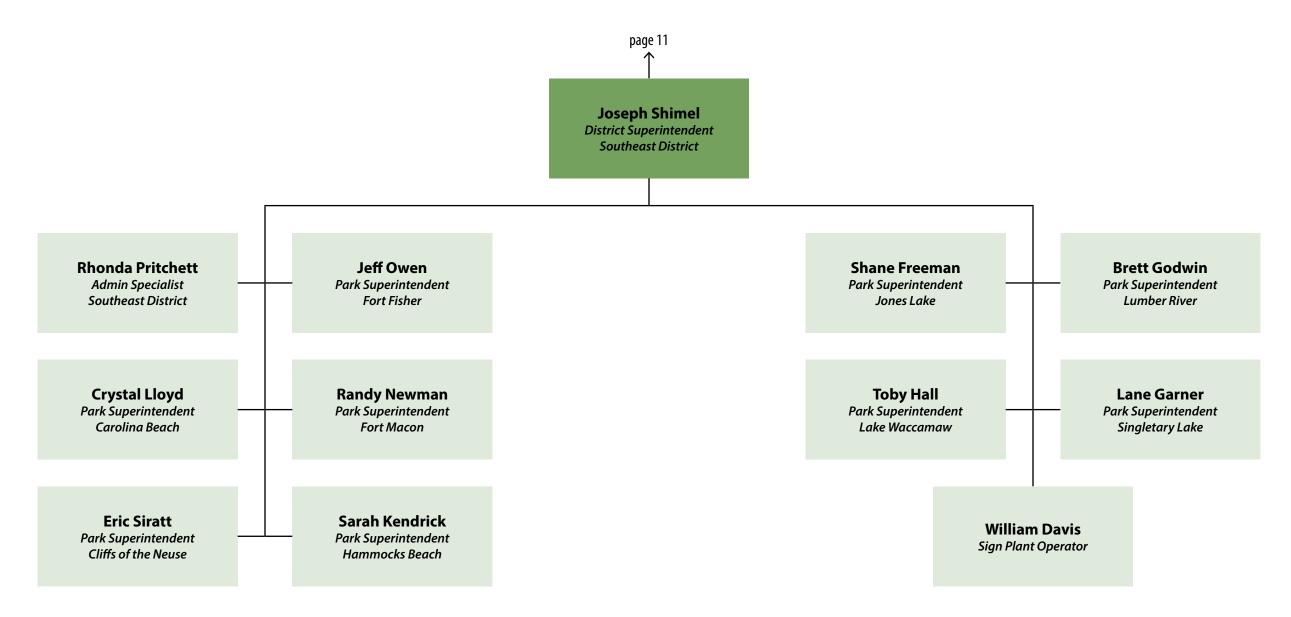

## Operations - Districts

Operations - Districts - Central

Operations - Districts - Northeast

Operations - Districts - Northwest

Operations - Districts - Southeast

Operations - Districts - Southwest

Operations - Districts - Warehouse