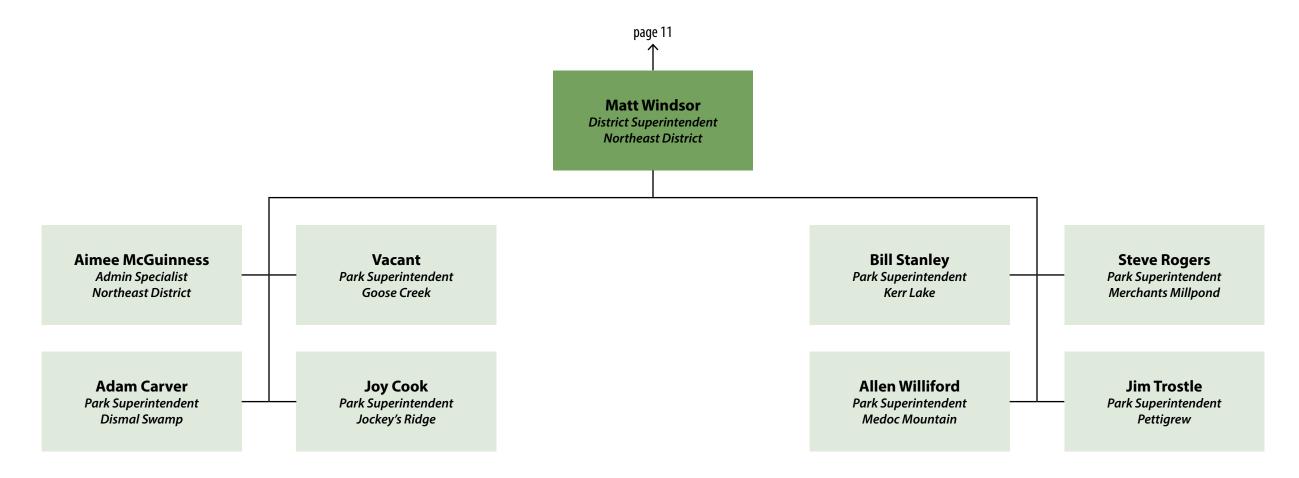

## Operations - Districts

Operations - Districts - Central

Operations - Districts - Northeast

Operations - Districts - Northwest

Operations - Districts - Southeast

Operations - Districts - Southwest

Operations - Districts - Warehouse