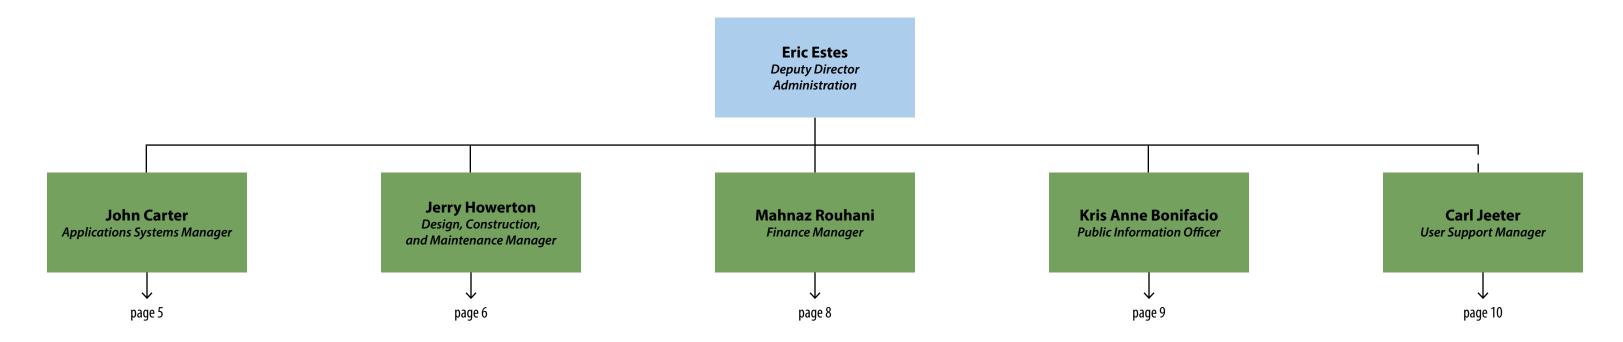

#### NORTH CAROLINA DIVISION OF PARKS AND RECREATION - ADMINISTRATION

## Administration - Applications Systems

Administration - Design, Construction, and Maintenance

## Administration - Design, Construction, and Maintenance

#### Administration - Finance

## Administration - Marketing and Communications

## Administration – Information Technology