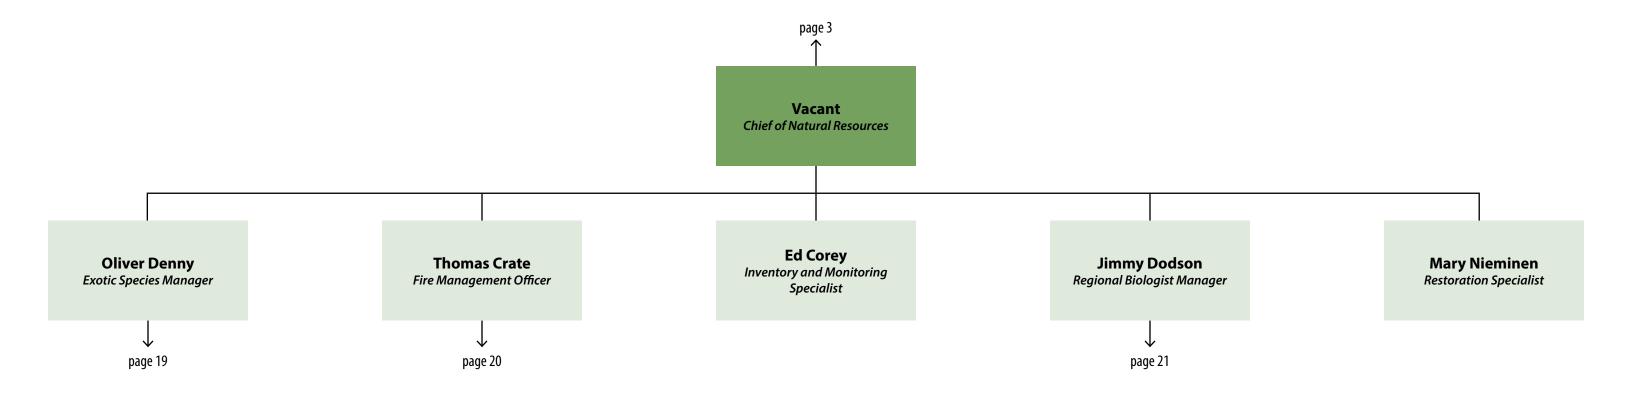

## Operations - Natural Resources

Operations - Natural Resources - Invasive Species

Operations - Natural Resources - Fire

Operations - Natural Resources - Biologists